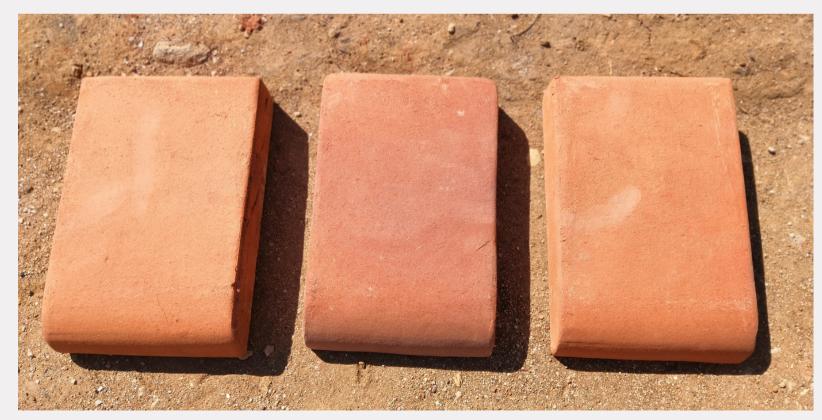

## Tile Window Sills

These red terracotta tile window sills give your home or office an amazing rustic finish.

### **PRICES**

Short tile sill: MWK 1,367 Long tile sill: MWK 1,447

### **DIMENSIONS**

# Short tile sill: 190 x 120 x 37 mm/one curved end # Long tile sill: 241 x 120 x 37 mm/one curved end