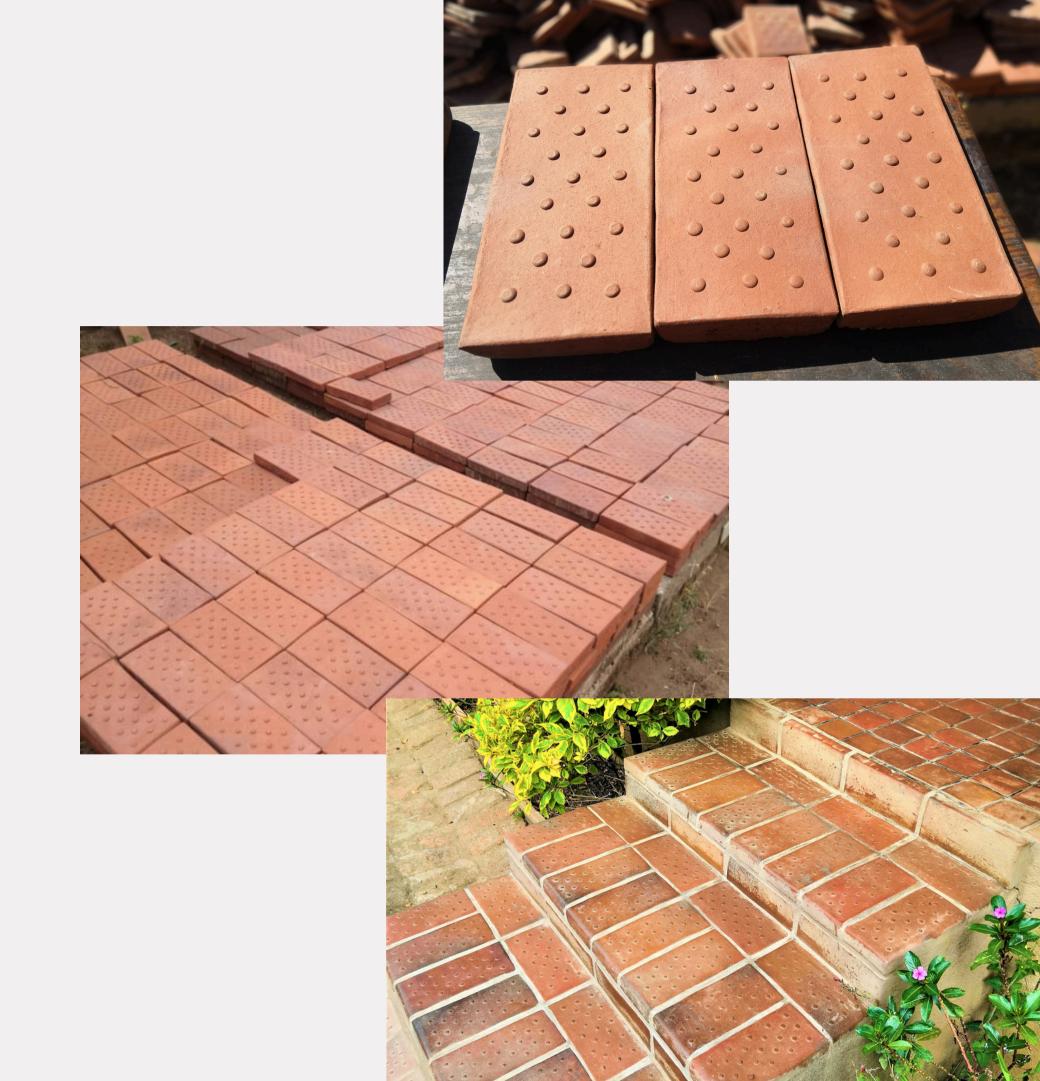

## Non-Slip Tiles

Our non-slip quarry tiles come in 2 categories:

**R238**: Deep red/brown tiles that are extremely durable, acid resistant and very easy to maintain. These tiles are especially suitable for steps and any heavy duty areas that need a non-slip finish.

Price: MWK 1,063

**R241**: Medium to deep red tiles that are suitable for internal surfaces such as shower floors or external applications including commercial situations with moderate to heavy usage that require a non-slip finish.

Price: MWK 1,005

#### **DIMENSIONS**

\* R238: 238 x 116 x 37 mm

\* R241: 241 x 117.5 x 37 mm