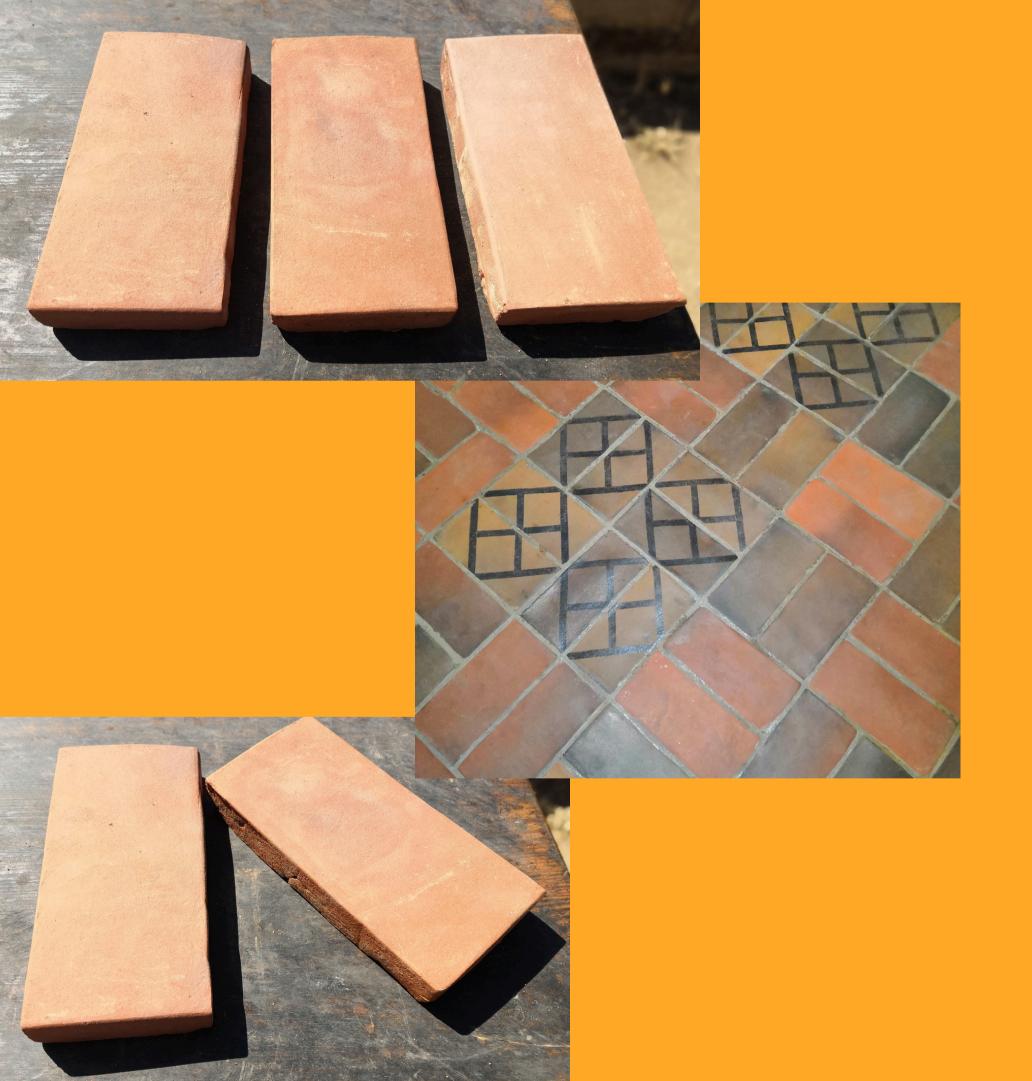

### Tiles

Our quarry tiles come in 3 main categories:

**R238**: Deep red/brown tiles that are extremely durable, acid resistant and very easy to maintain. These tiles are especially suitable for entrance halls, passages and areas where heavy usage can be expected. Price: MWK 850.

**R241**: Medium to deep red tiles that are suitable for internal or external applications including commercial situations with moderate to heavy usage. Price: MWK 804.

**R244**: Red terracotta tiles recommended for internal use in domestic and commercial situations with light to moderate usage. Price: MWK 761

#### **DIMENSIONS**

\* R238: 238 x 116 x 37 mm

\* R241: 241 x 117.5 x 37 mm

\* R244: 244 x 119 x 37 mm