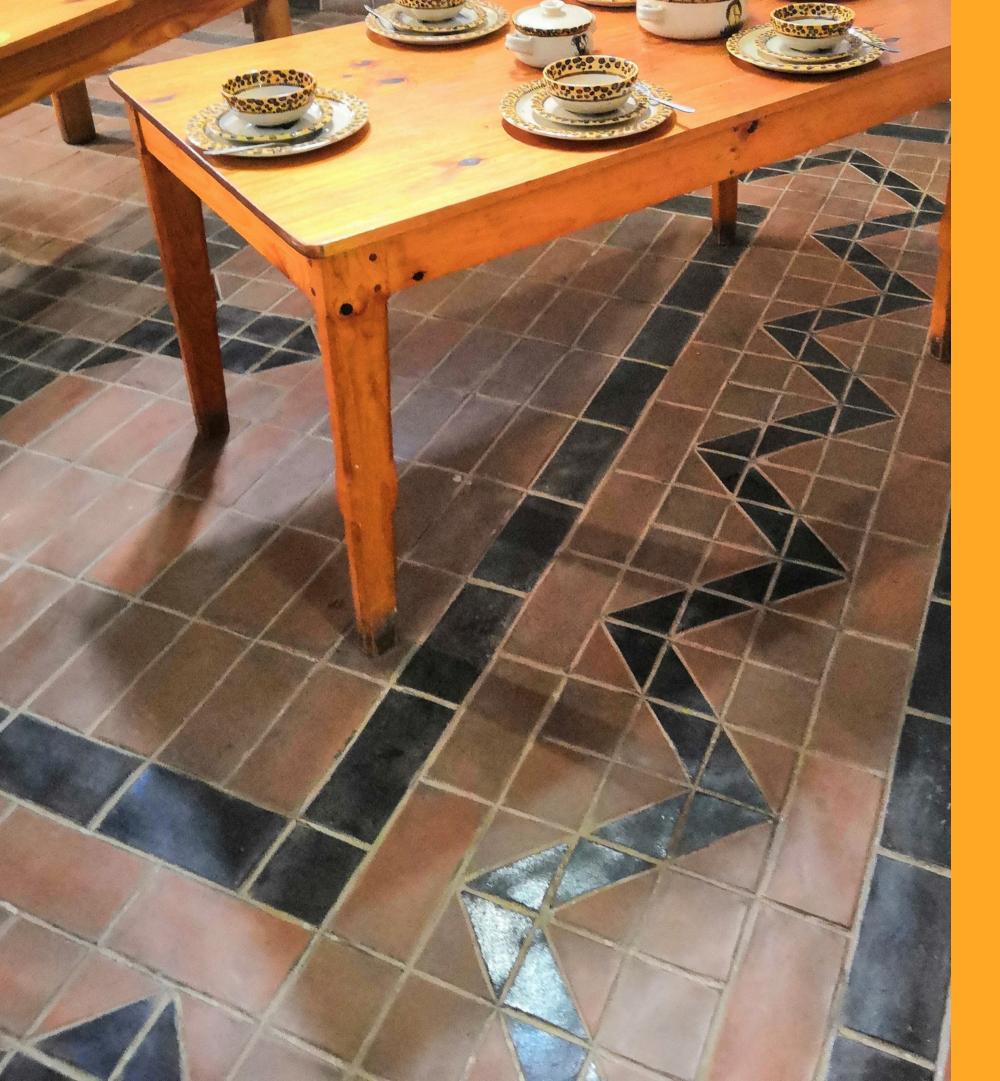

## Black Tiles

Use these black tiles to decorate your floor designs. You can mix and match these black tiles with our red terracotta tiles to achieve a unique design. These black tiles can be used for internal or external areas.