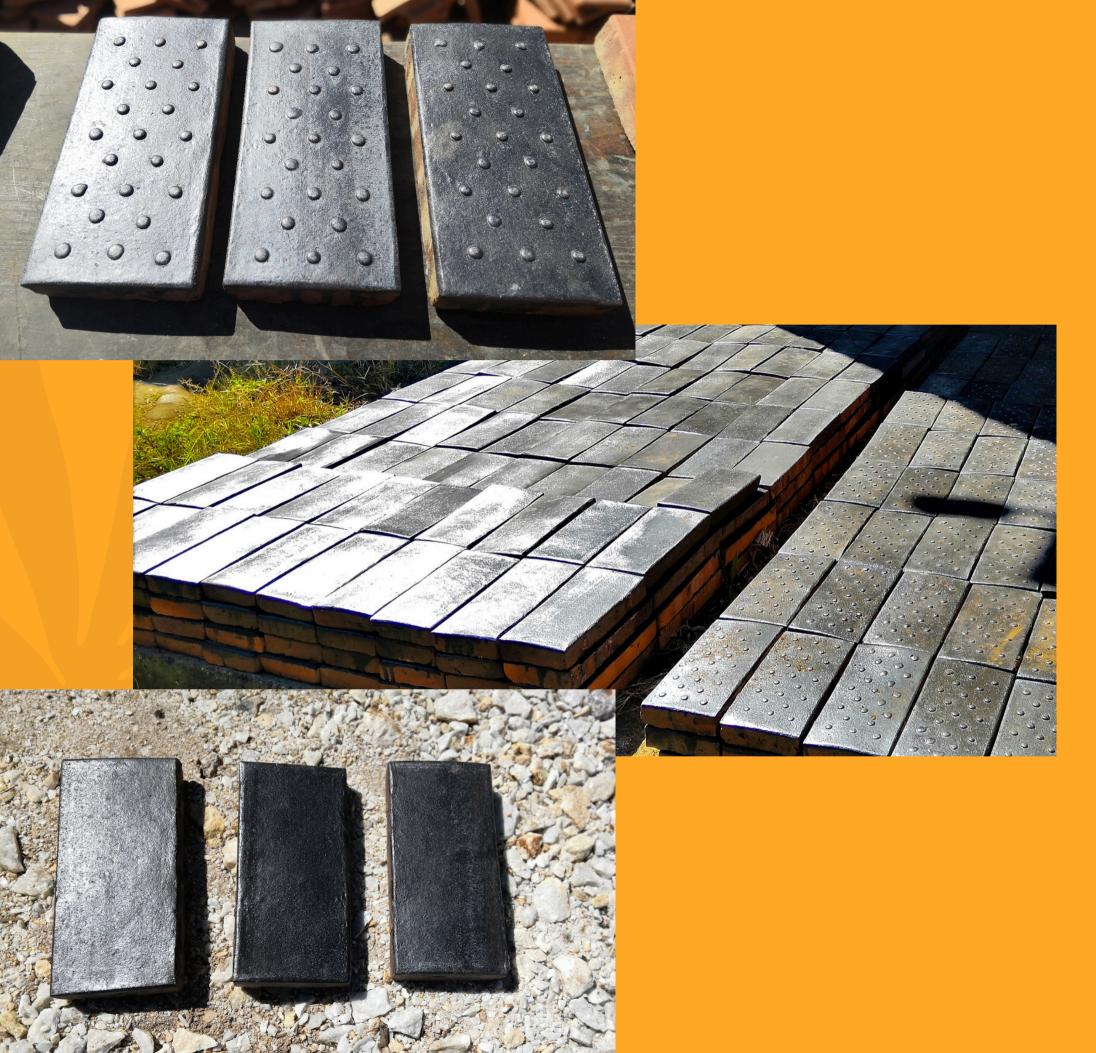

## Non-Slip Tiles

Our non-slip quarry tiles come in 2 categories:

**R238**: Deep red/brown tiles that are extremely durable, acid resistant and very easy to maintain. These tiles are especially suitable for steps and any heavy duty areas that need a non-slip finish.

Price: MWK 1,063

**R241**: Medium to deep red tiles that are suitable for internal surfaces such as shower floors or external applications including commercial situations with moderate to heavy usage that require a non-slip finish.

Price: MWK 1,005

#### **DIMENSIONS**

\* R238: 238 x 116 x 37 mm

\* R241: 241 x 117.5 x 37 mm

## Black Tiles

Use these black tiles to decorate your floor designs. You can mix and match these black tiles with our red terracotta tiles to achieve a unique design. These black tiles can be used for internal or external areas.

### **PRICES**

Regular black tile:

B238: MWK 984

B241: MWK 923

Non-slip black tile:

B238: MWK 1,231

B241: MWK 1,154

### **DIMENSIONS**

\* 238 x 116 x 37 mm