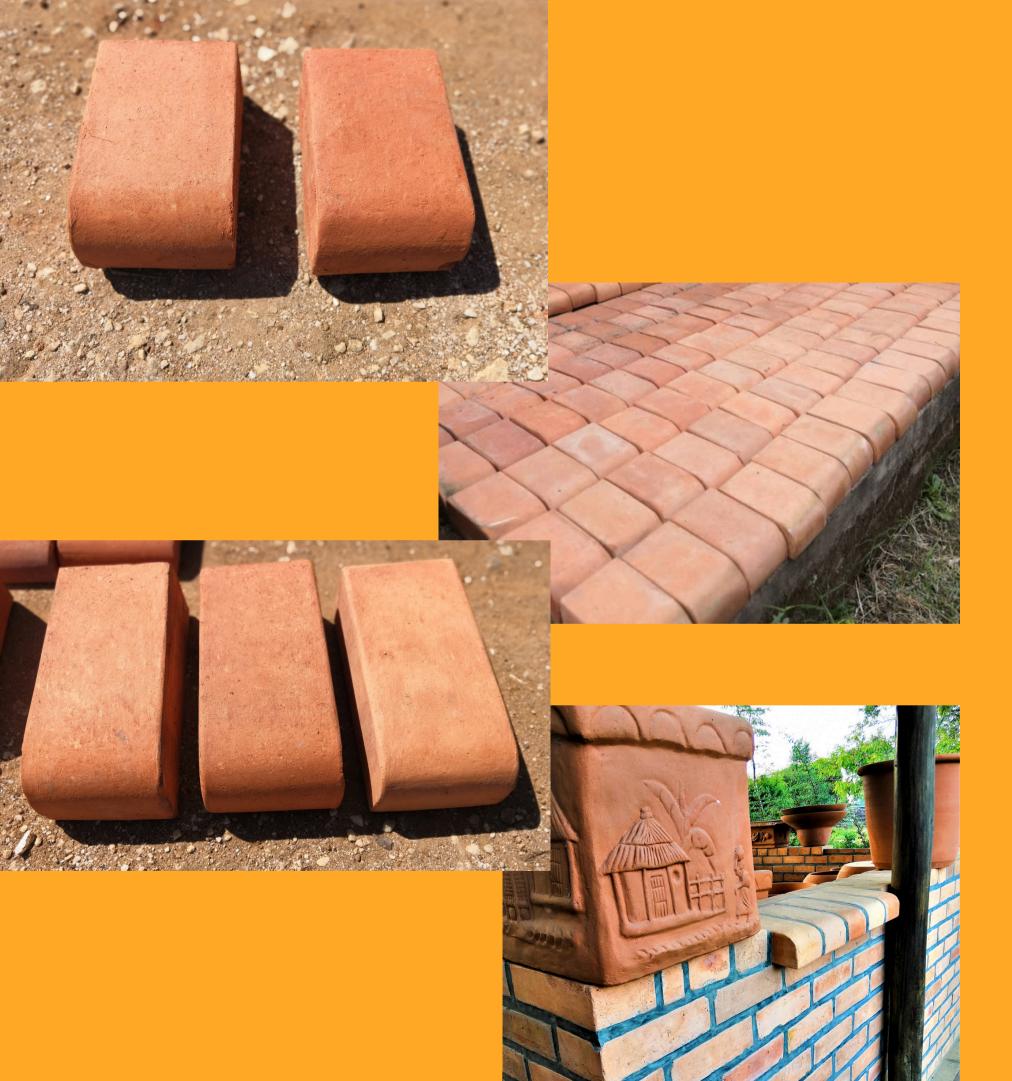

## Brick Window Sills

These red terracotta brick window sills give your home or office an amazing rustic finish.

#### **PRICES**

Short brick sill: MWK 1,614 Long brick sill: MWK 1,709

### **DIMENSIONS**

\* Short brick sill: 155 x 102.5 x 65 mm/one curved end

\* Long brick sill: 215 x 102.5 x 65 mm/one curved end

## Tile Window Sills

These red terracotta tile window sills give your home or office an amazing rustic finish.

### **PRICES**

Short tile sill: MWK 1,367 Long tile sill: MWK 1,447

# Short tile sill: 190 x 120 x 37 mm/one curved end # Long tile sill: 241 x 120 x 37 mm/one curved end