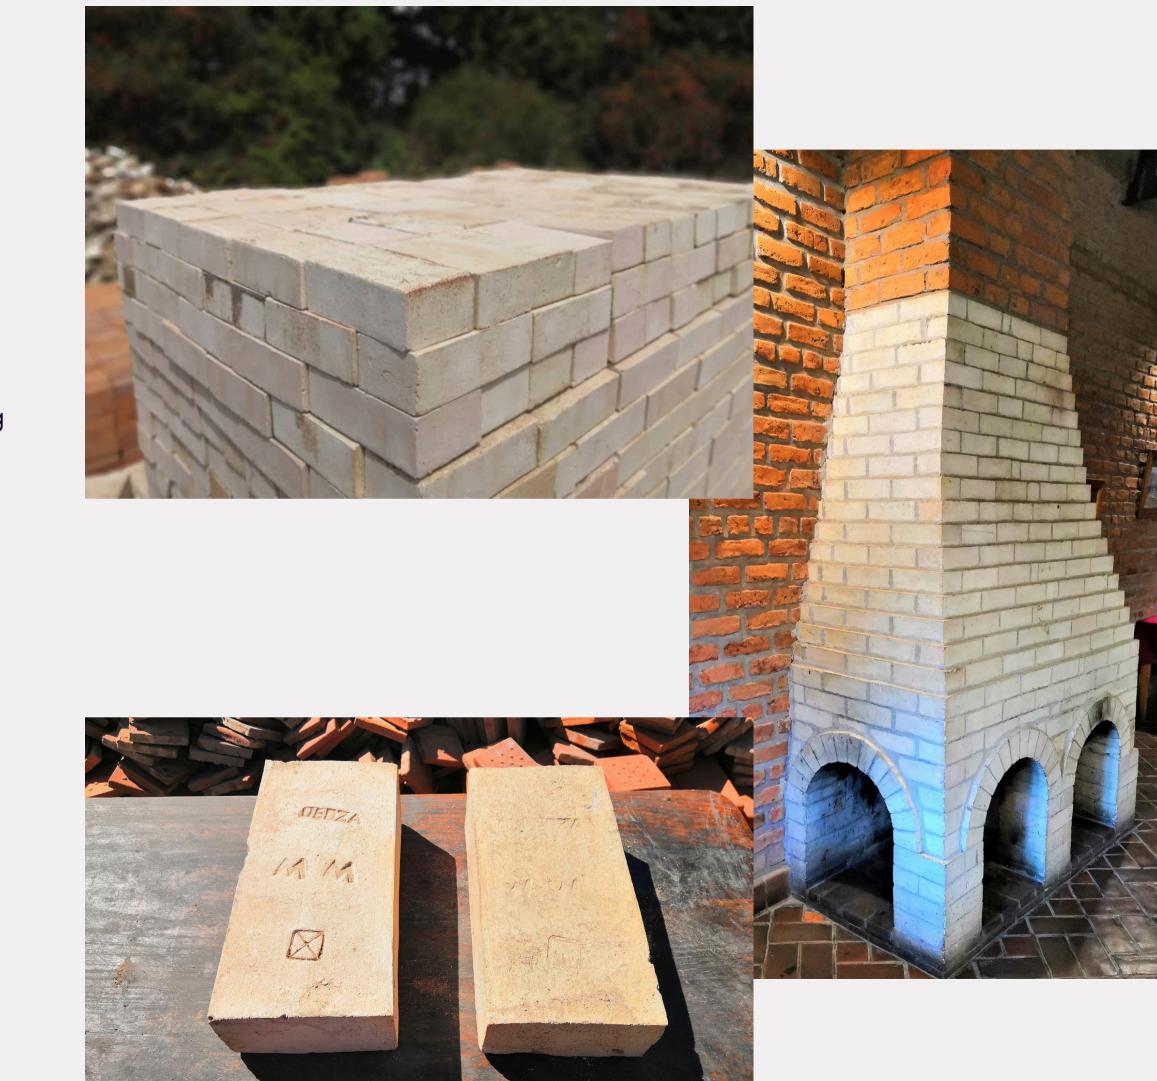

## Face Bricks

High quality face bricks that can be used for all your building needs. They are moulded with care, fired at high temperatures and add a beautiful finish to any building.

Price: MWK 949

### **DIMENSIONS**

\* 215 x 102.5 x 65 mm

### Fire Bricks

These durable fire bricks can be used in boilers, kilns and furnaces. Our standard K2b brick has a maximum working temperature of 1420 degrees Celsius. The fire bricks are available in different shapes.

Price: MWK 3,408

### **DIMENSIONS**

\* 230 x 114 x 76 mm