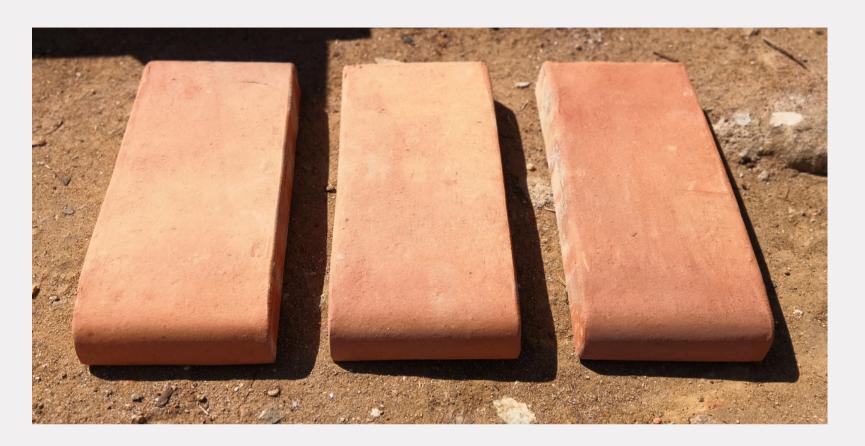

## Brick Window Sills

These red terracotta brick window sills give your home or office an amazing rustic finish.

#### **PRICES**

Short brick sill: MWK 1,614 Long brick sill: MWK 1,709

### **DIMENSIONS**

\* Short brick sill: 155 x 102.5 x 65 mm/one curved end

\* Long brick sill: 215 x 102.5 x 65 mm/one curved end