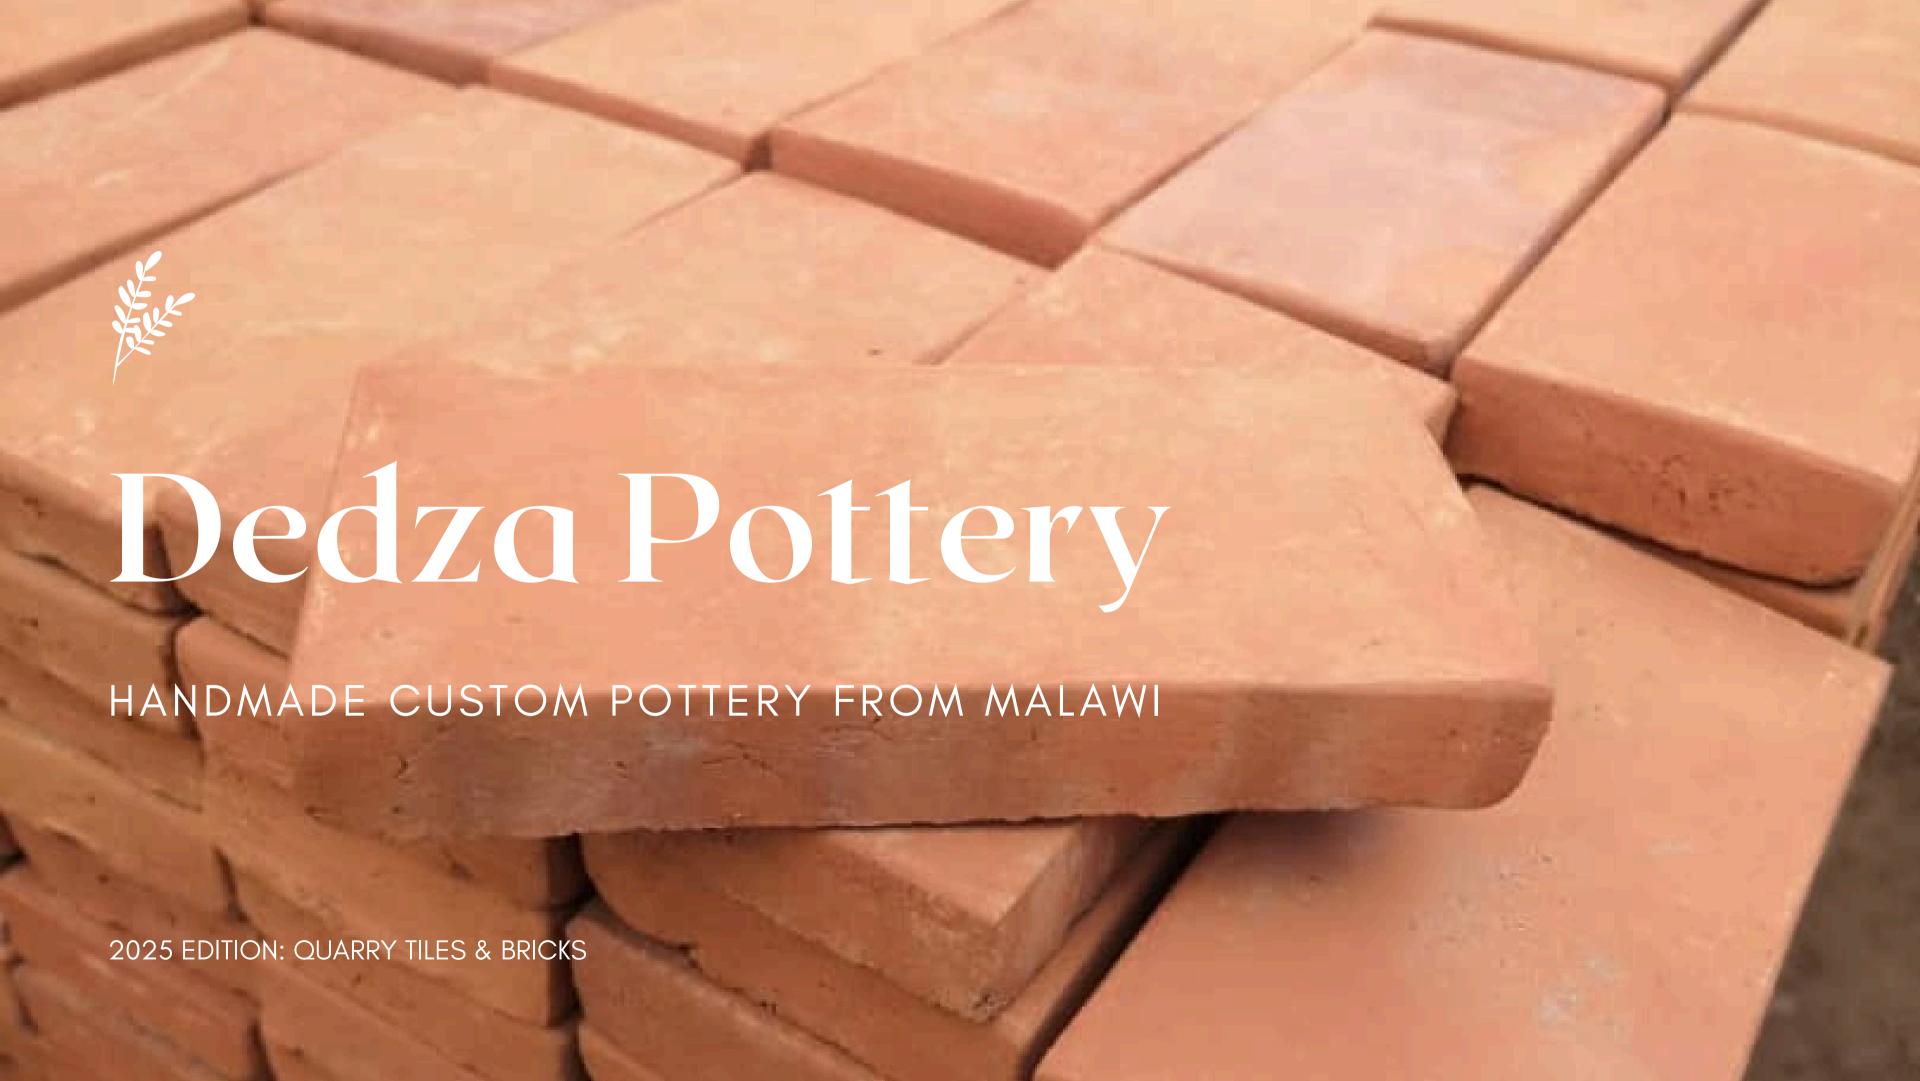

### HANDMADE QUARRY TILES FROM MALAWI

Dedza Pottery is a leading specialist in high quality handmade quarry tiles, facebricks and refractory bricks. Nestled in-between the foothills of Dedza mountain and Banda hill, Dedza Pottery manufactures quality products that can be used in both residential and commercial projects. All our products are handcrafted by skilled Malawian hands using locally sourced materials, making our products truly Malawian.

### Tiles

Our quarry tiles come in 3 main categories:

**R238**: Deep red/brown tiles that are extremely durable, acid resistant and very easy to maintain. These tiles are especially suitable for entrance halls, passages and areas where heavy usage can be expected. Price: MWK 850.

**R241**: Medium to deep red tiles that are suitable for internal or external applications including commercial situations with moderate to heavy usage. Price: MWK 804.

**R244**: Red terracotta tiles recommended for internal use in domestic and commercial situations with light to moderate usage. Price: MWK 761