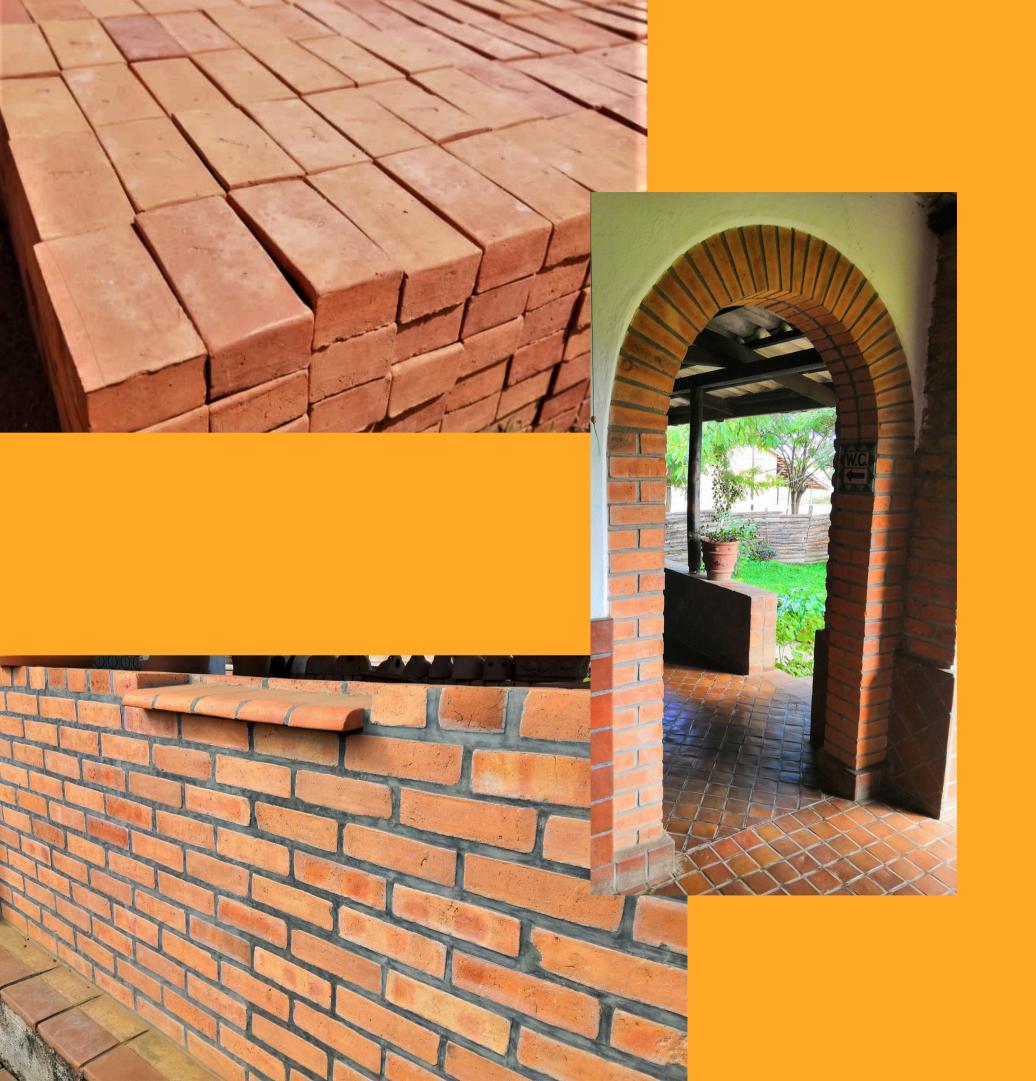

## Face Bricks

High quality face bricks that can be used for all your building needs. They are moulded with care, fired at high temperatures and add a beautiful finish to any building.

Price: MWK 949

## Brick Window Sills

These red terracotta brick window sills give your home or office an amazing rustic finish.